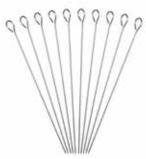

#### **Stainless steel skewers:**

Create added value and use stainless steel sticks for the PINTRO® manual skewer machines. Available in various standard lengths.