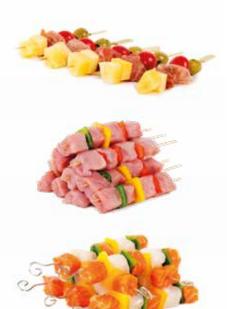

## PINTRO® artisanal result

|                                                   | PINTRO® P160                          | PINTRO® P480                                            | PINTRO® P720                                               |
|---------------------------------------------------|---------------------------------------|---------------------------------------------------------|------------------------------------------------------------|
| Nominal capacity                                  | 160 skewers / hour                    | 480 skewers / hour                                      | 720 skewers / hour                                         |
| Weight of the skewer                              | Up to 250 g                           | Up to 400 g                                             | Up to 400 g                                                |
| Lenght of stick                                   | 120 mm - 300 mm                       | 120 mm - 400 mm                                         | 120 mm - 400 mm                                            |
| Type of stick                                     | Wood & bamboo (round /<br>gun shaped) | Wood & bamboo (round / gun shaped), and stainless steel | Wood & bamboo (round / gun<br>shaped), and stainless steel |
| Maximum dimensions<br>(L x W x H, including tray) | 512 x 380 x 427 mm                    | 581 x 486 x 595 mm                                      | 601 x 701 x 599 mm                                         |
| Net weight                                        | 9 kg                                  | 18 kg                                                   | 22 kg                                                      |
| Materials                                         | Mainly stainless steel and<br>HDPE    | Mainly stainless steel and<br>HDPE                      | Mainly stainless steel and<br>HDPE                         |