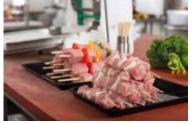

## PINTRO® artisanal result

|                                                   | PINTRO® P160                          | PINTRO® P480                                            | PINTRO® P720                                               |
|---------------------------------------------------|---------------------------------------|---------------------------------------------------------|------------------------------------------------------------|
| Nominal capacity                                  | 160 skewers / hour                    | 480 skewers / hour                                      | 720 skewers / hour                                         |
| Weight of the skewer                              | Up to 250 g                           | Up to 400 g                                             | Up to 400 g                                                |
| Lenght of stick                                   | 120 mm - 300 mm                       | 120 mm - 400 mm                                         | 120 mm - 400 mm                                            |
| Type of stick                                     | Wood & bamboo (round /<br>gun shaped) | Wood & bamboo (round / gun shaped), and stainless steel | Wood & bamboo (round / gun<br>shaped), and stainless steel |
| Maximum dimensions<br>(L x W x H, including tray) | 512 x 380 x 427 mm                    | 581 x 486 x 595 mm                                      | 601 x 701 x 599 mm                                         |
| Net weight                                        | 9 kg                                  | 18 kg                                                   | 22 kg                                                      |
| Materials                                         | Mainly stainless steel and<br>HDPE    | Mainly stainless steel and<br>HDPE                      | Mainly stainless steel and<br>HDPE                         |

#### **PINTRO'S** advantages

**PINTRO** processes

#### fish **PINTRO'S** target audiance

meat