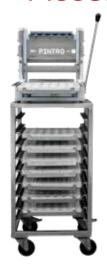

#### Work rack:

Work in a ergonomic, mobile and compact way, using the handy stainless steel mobile rack that can be used to store up to 9 standard trays for the P480 or the P720. May also be used as work platform for the P480 or P720. 4 castors, including 2 lockable ones (trays, moulds and P480/P720 not included) Dimensions: 43 x 65 x 95 cm.