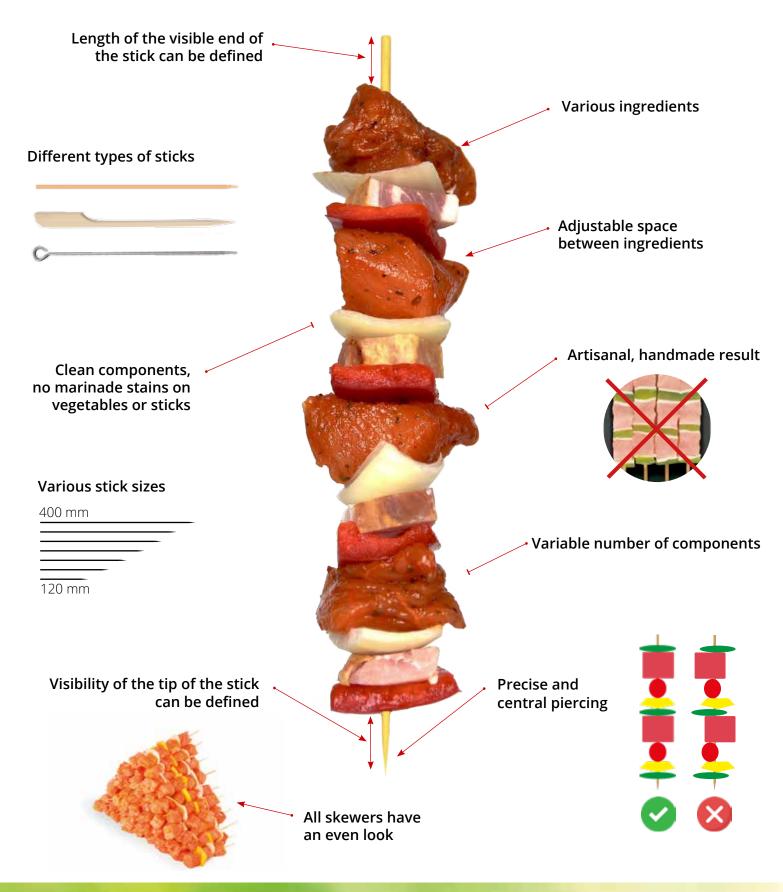

## PINTRO® artisanal result

|                                                   | PINTRO® P160                          | PINTRO® P480                                            | PINTRO® P720                                               |
|---------------------------------------------------|---------------------------------------|---------------------------------------------------------|------------------------------------------------------------|
| Nominal capacity                                  | 160 skewers / hour                    | 480 skewers / hour                                      | 720 skewers / hour                                         |
| Weight of the skewer                              | Up to 250 g                           | Up to 400 g                                             | Up to 400 g                                                |
| Lenght of stick                                   | 120 mm - 300 mm                       | 120 mm - 400 mm                                         | 120 mm - 400 mm                                            |
| Type of stick                                     | Wood & bamboo (round /<br>gun shaped) | Wood & bamboo (round / gun shaped), and stainless steel | Wood & bamboo (round / gun<br>shaped), and stainless steel |
| Maximum dimensions<br>(L x W x H, including tray) | 512 x 380 x 427 mm                    | 581 x 486 x 595 mm                                      | 601 x 701 x 599 mm                                         |
| Net weight                                        | 9 kg                                  | 18 kg                                                   | 22 kg                                                      |
| Materials                                         | Mainly stainless steel and<br>HDPE    | Mainly stainless steel and<br>HDPE                      | Mainly stainless steel and<br>HDPE                         |