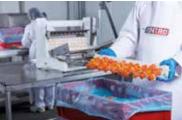

# SKEWER AND KABOB MACHINES

## PINTRO® artisanal result

|                                                   | PINTRO® P160                          | PINTRO® P480                                            | PINTRO® P720                                               |
|---------------------------------------------------|---------------------------------------|---------------------------------------------------------|------------------------------------------------------------|
| Nominal capacity                                  | 160 skewers / hour                    | 480 skewers / hour                                      | 720 skewers / hour                                         |
| Weight of the skewer                              | Up to 250 g                           | Up to 400 g                                             | Up to 400 g                                                |
| Lenght of stick                                   | 120 mm - 300 mm                       | 120 mm - 400 mm                                         | 120 mm - 400 mm                                            |
| Type of stick                                     | Wood & bamboo (round /<br>gun shaped) | Wood & bamboo (round / gun shaped), and stainless steel | Wood & bamboo (round / gun<br>shaped), and stainless steel |
| Maximum dimensions<br>(L x W x H, including tray) | 512 x 380 x 427 mm                    | 581 x 486 x 595 mm                                      | 601 x 701 x 599 mm                                         |
| Net weight                                        | 9 kg                                  | 18 kg                                                   | 22 kg                                                      |
| Materials                                         | Mainly stainless steel and<br>HDPE    | Mainly stainless steel and<br>HDPE                      | Mainly stainless steel and<br>HDPE                         |