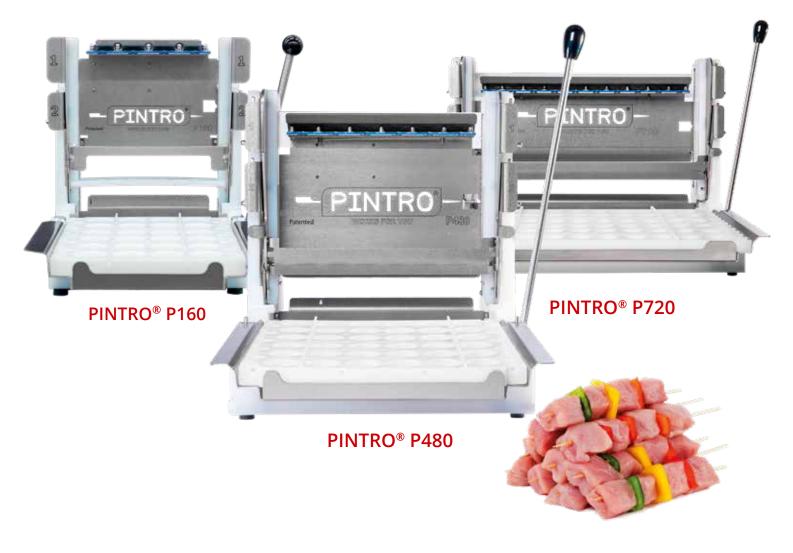

## PINTRO® artisanal result

|                                                   | PINTRO® P160                          | PINTRO® P480                                            | PINTRO® P720                                               |
|---------------------------------------------------|---------------------------------------|---------------------------------------------------------|------------------------------------------------------------|
| Nominal capacity                                  | 160 skewers / hour                    | 480 skewers / hour                                      | 720 skewers / hour                                         |
| Weight of the skewer                              | Up to 250 g                           | Up to 400 g                                             | Up to 400 g                                                |
| Lenght of stick                                   | 120 mm - 300 mm                       | 120 mm - 400 mm                                         | 120 mm - 400 mm                                            |
| Type of stick                                     | Wood & bamboo (round /<br>gun shaped) | Wood & bamboo (round / gun shaped), and stainless steel | Wood & bamboo (round / gun<br>shaped), and stainless steel |
| Maximum dimensions<br>(L x W x H, including tray) | 512 x 380 x 427 mm                    | 581 x 486 x 595 mm                                      | 601 x 701 x 599 mm                                         |
| Net weight                                        | 9 kg                                  | 18 kg                                                   | 22 kg                                                      |
| Materials                                         | Mainly stainless steel and<br>HDPE    | Mainly stainless steel and<br>HDPE                      | Mainly stainless steel and<br>HDPE                         |