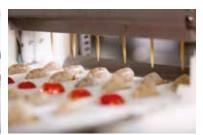

# SKEWER AND KABOB MACHINES

## PINTRO® artisanal result

|                                                   | PINTRO® P160                          | PINTRO® P480                                            | PINTRO® P720                                               |
|---------------------------------------------------|---------------------------------------|---------------------------------------------------------|------------------------------------------------------------|
| Nominal capacity                                  | 160 skewers / hour                    | 480 skewers / hour                                      | 720 skewers / hour                                         |
| Weight of the skewer                              | Up to 250 g                           | Up to 400 g                                             | Up to 400 g                                                |
| Lenght of stick                                   | 120 mm - 300 mm                       | 120 mm - 400 mm                                         | 120 mm - 400 mm                                            |
| Type of stick                                     | Wood & bamboo (round /<br>gun shaped) | Wood & bamboo (round / gun shaped), and stainless steel | Wood & bamboo (round / gun<br>shaped), and stainless steel |
| Maximum dimensions<br>(L x W x H, including tray) | 512 x 380 x 427 mm                    | 581 x 486 x 595 mm                                      | 601 x 701 x 599 mm                                         |
| Net weight                                        | 9 kg                                  | 18 kg                                                   | 22 kg                                                      |
| Materials                                         | Mainly stainless steel and<br>HDPE    | Mainly stainless steel and<br>HDPE                      | Mainly stainless steel and<br>HDPE                         |