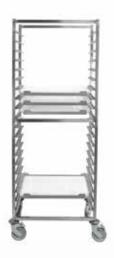

#### **Storage rack:**

A **handy mobile** stainless steel rack which stores up to 20 standard P720/P1000 trays. Equipped with 4 castors, including 2 lockable ones (excluding trays and moulds). Dimensions: 43 x 65 x 180 cm.